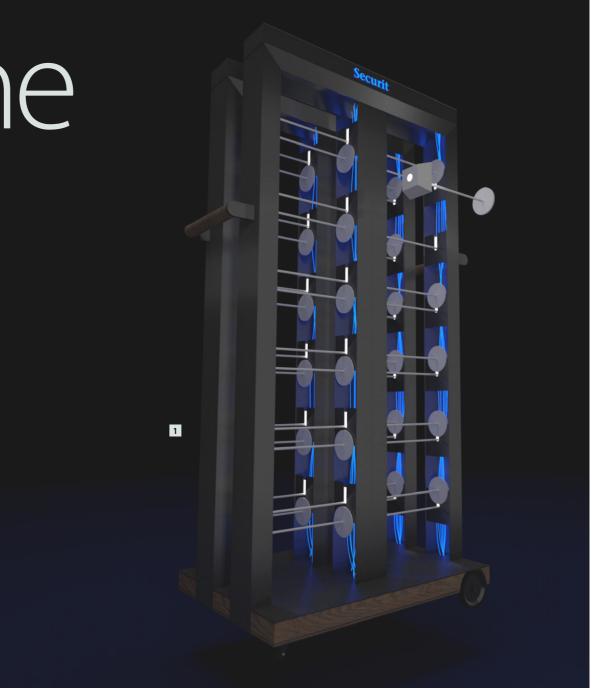

## **Charging trolley**

Quick, safe and secure charging. Ready for the next day. Simply connect each lamp on the magnetic charging cable in the charging trolley, and plug in the trolley. Done!

1 LP-TRO-36