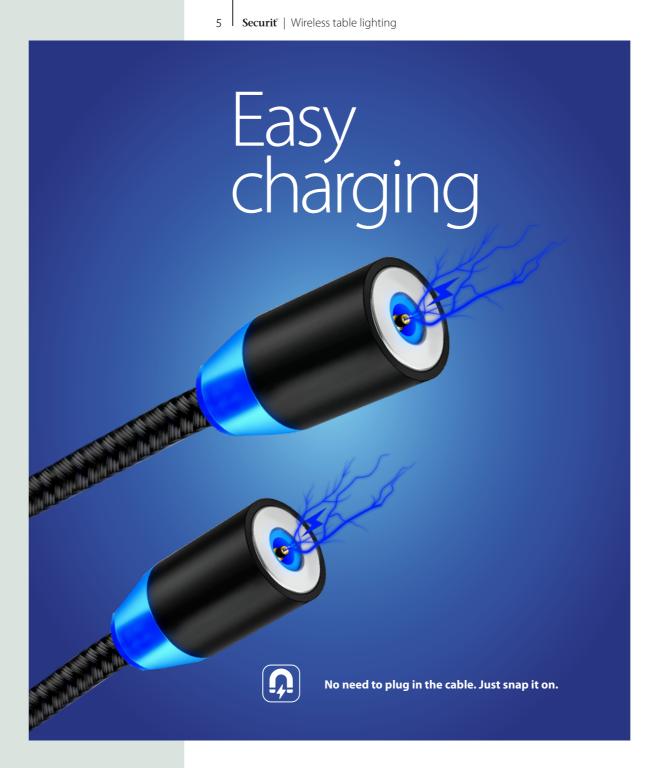

Every restaurant has its own unique lighting set-up. Which also means that in many cases a standard lamp could be too bright or too dim.

Set the perfect ambiance for any table with the Securit® Stageless Dimmable possibilities.