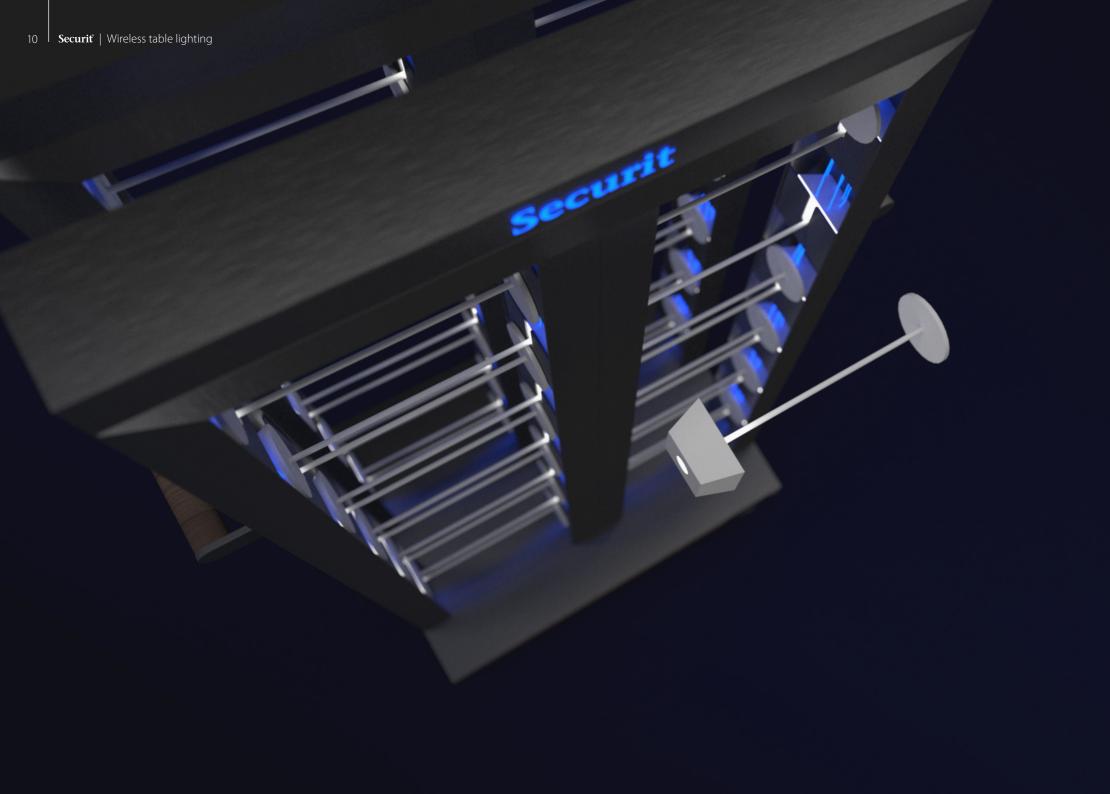

## lhe game

The time saving way for charging your table lights.

## **Charging trolley**

Quick, safe and secure charging. Ready for the next day. Simply connect each lamp on the magnetic charging cable in the charging trolley, and plug in the trolley. Done!

1 LP-TRO-36