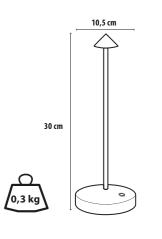

## **Charging trolley**

Quick, safe and secure charging. Ready for the next day. Simply connect each lamp on the magnetic charging cable in the charging trolley, and plug in the trolley. Done!

1 LP-TRO-36