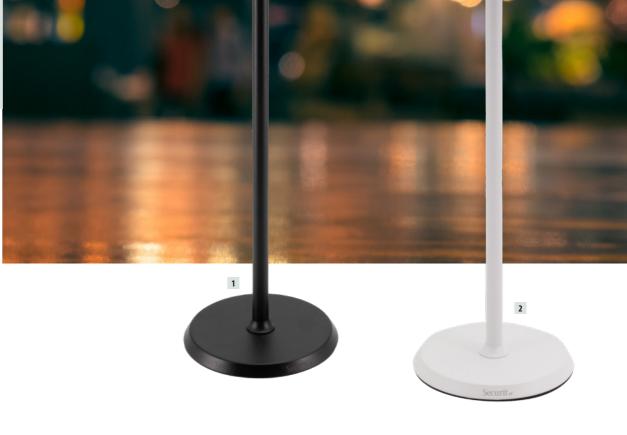

A stylish minimal lamp designed to be almost invisible. Combined with stageless dimmable LED lighting, this lamp can be used indoor or out- door for up to 20 hours on a charge and is a great match for almost any kind of setting. Charging cable included.

## Georgi

Clean lines combined with stageless dimmable LED lighting. This modern lamp can be used indoor or outdoor for up to 20 hours on a charge and is a great match for any modern or minimalist setting requiring subtle lighting. Charging cable included.