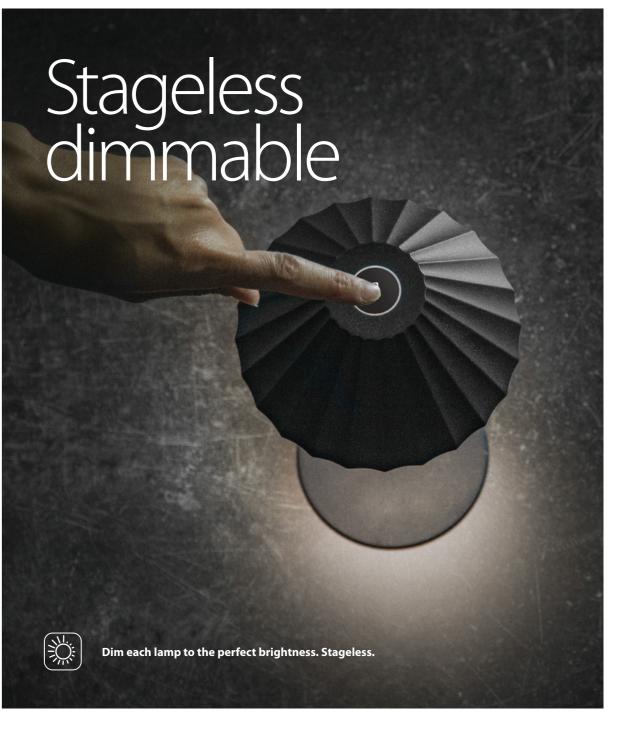

A stylish minimal lamp designed to be almost invisible. Combined with stageless dimmable LED lighting, this lamp can be used indoor or out- door for up to 20 hours on a charge and is a great match for almost any kind of setting. Charging cable included.

1 LP-AN-BL

2 LP-AN-WT

Easy magnetic charging cable included

10-20 hours on a charge

2-year warranty

7 | **Securit** | Wireless table lighting