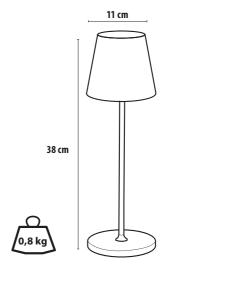

## Georgi

Clean lines combined with stageless dimmable LED lighting. This modern lamp can be used indoor or outdoor for up to 20 hours on a charge and is a great match for any modern or minimalist setting requiring subtle lighting. Charging cable included.

2 LP-GE-WT

Easy magnetic charging cable included

10-20 hours on a charge

2-year warranty

Make a statement with this elegantly designed wireless LED table lamp. This lamp can be used both indoor or outdoor for up to 20 hours on a charge and features stageless dimmable lighting. Charging cable included.