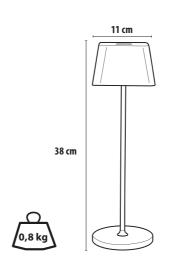

A stylish minimal lamp designed to be almost invisible. Combined with stageless dimmable LED lighting, this lamp can be used indoor or out- door for up to 20 hours on a charge and is a great match for almost any kind of setting. Charging cable included.

1 LP-AN-BL

2 LP-AN-WT

Easy magnetic charging cable included

10-20 hours on a charge

2-year warranty

7 | **Securit** | Wireless table lighting